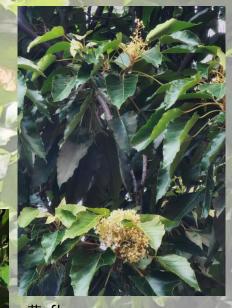

## 石栗 (Candlenut Tree) Aleurites moluccana

常綠喬木,可生長至18米高,原生於亞洲熱帶及亞熱帶地區。夏季開白花而秋 季會結出拳頭大小、淺綠至黃色的硬殼果實。石栗葉片有不同形狀,有三裂、 五裂及盾牌形狀。石栗樹在香港市區十分常見。

Candlenut tree is an evergreen tree species which can grow up to 18 metres. It is native to tropical and sub-tropical regions. It bears white flowers in Summer and green, hard-shelled fruits in fist-size in Autumn. There are different leaf shapes ranging from 3-lobed, 5-lobed, and shield-shaped. Candlenut trees are very common in urban area of Hong Kong.

3裂葉及5裂葉 3-lobed leaves & 5-lobed leaves

盾狀葉 shield-shaped leaves

花 flowers

Facilities Management Office <sup>香港城市大學</sup>