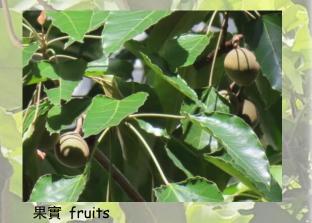

## 石栗 (Candlenut Tree) Aleurites moluccana

常綠喬木,可生長至18米高,原生於亞洲熱帶及亞熱帶地區。夏季開白花而秋 季會結出拳頭大小、淺綠至黃色的硬殼果實。石栗葉片有不同形狀,有三裂、 五裂及盾牌形狀。石栗樹在香港市區十分常見。

Candlenut tree is an evergreen tree species which can grow up to 18 metres. It is native to tropical and sub-tropical regions. It bears white flowers in Summer and green, hard-shelled fruits in fist-size in Autumn. There are different leaf shapes ranging from 3-lobed, 5-lobed, and shield-shaped. Candlenut trees are very common in urban area of Hong Kong.